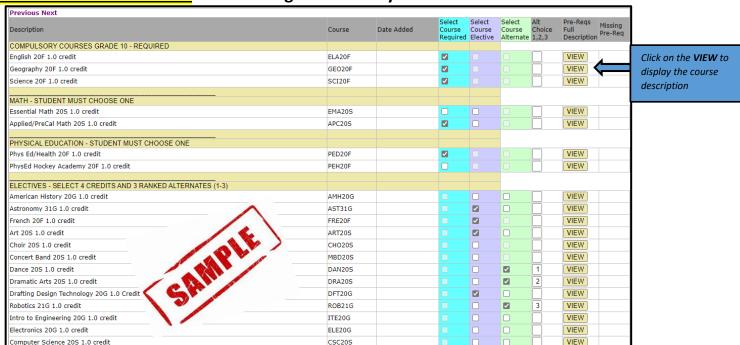

registration is open)
- Who is my Teacher Advisor? Click the **SCHEDULE** tab to view the name of your Teacher Advisor (TAG)

## **IMPORTANT INFO TO VIEW**

s:\west k\virtual online registration 2022 - 2023\course selection instructions.docx



- #1 VIEW COURSE HANDBOOK: click here to view course descriptions and general school information
- #2 NEXT YEAR CLASS: this indicates the grade level of the student for next year
- #3 IMPORTANT GRADE LEVEL INFORMATION: basic guidelines for selecting courses at applicable grade levels
- #4 OFFICE USE ONLY: do NOT click on the box Teacher Advisors will click when the registration process is completed
- #5 SAVE: click the SAVE button after you have completed your course selection choices

## **COURSE SELECTION AREA:** follow the guidelines in yellow.