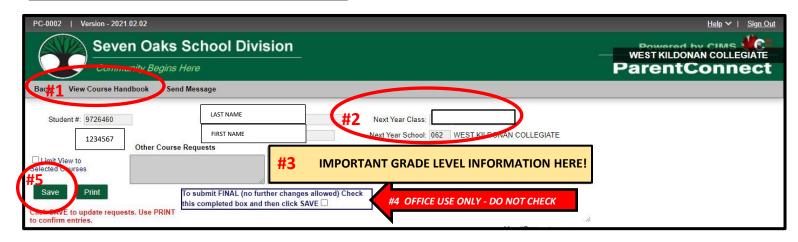

## **IMPORTANT INFO TO VIEW**

s:\west k\virtual online registration 2022 - 2023\course selection instructions.docx

- #1 VIEW COURSE HANDBOOK: click here to view course descriptions and general school information
- #2 NEXT YEAR CLASS: this indicates the grade level of the student for next year
- #3 IMPORTANT GRADE LEVEL INFORMATION: basic guidelines for selecting courses at applicable grade levels
- #4 OFFICE USE ONLY: do NOT click on the box Teacher Advisors will click when the registration process is completed
- #5 SAVE: click the SAVE button after you have completed your course selection choices