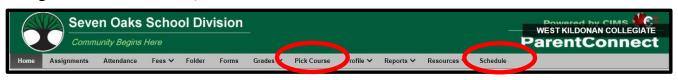

## **HOW TO SELECT YOUR COURSES**

Sign into Parent Connect / Student Connect

- Click on the PICK COURSE tab (the tab will be available when registration is open)
- Who is my Teacher Advisor? Click the **SCHEDULE** tab to view the name of your Teacher Advisor (TAG)